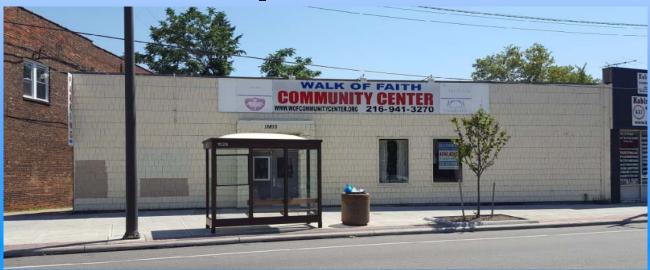

# 12833 Lorain Avenue Cleveland, Ohio

3,400 square feet available

**Description:** 12833 Lorain Avenue between W. 128 and W.129 on the South side of the street. There's a bus stop in front of the building with a fenced in parking lot in back. Lots of street parking available.